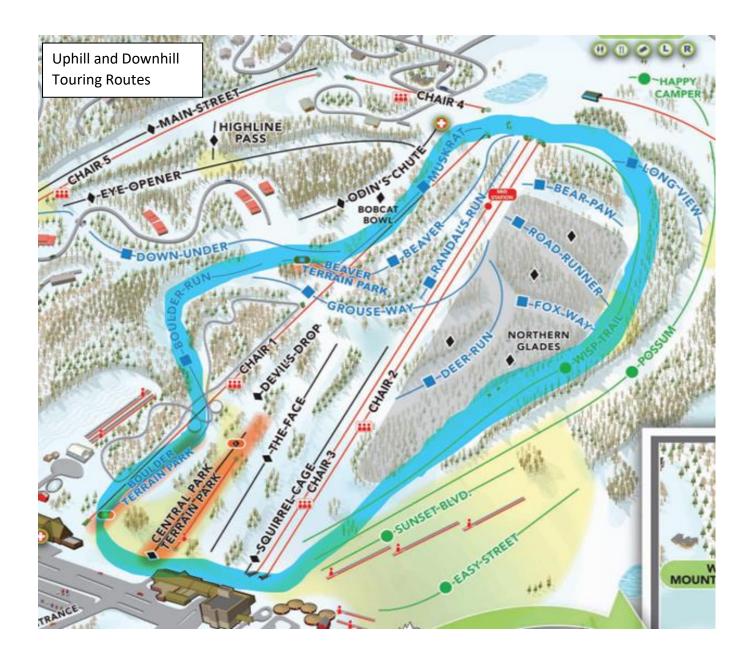

- This pass does not provide any type of lift access.
- All uphill travelers are required to have a 2019-2020 Uphill Travel Pass with a photo ID and to sign a 2019-2020 Uphill Travel Release before accessing open and designated uphill travel routes at Wisp Resort. Signature of a Release by parent or legal guardian is required for minor children ages 17 and under.
- Each applicant must be present to sign for themselves.
- Passes must be carried by all uphill travelers at all times whenever they utilize uphill travel routes on resort property. Please be prepared to present your pass
- Travel only on designated routes indicated on our **approved** uphill/downhill travel routes highlighted on our attached trail map.